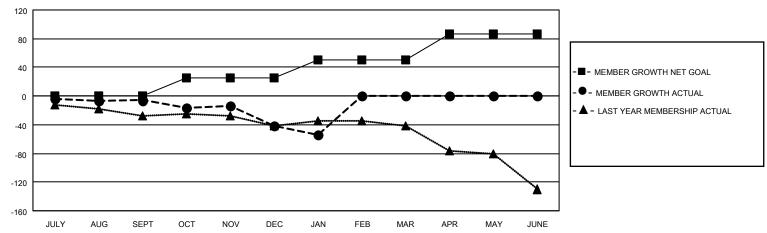

#### GOALS AND ACTUAL MEMBERS CUMULATIVE

| DROPPED CLUBS: 1 |     | 24 CLUBS OF 73 ADDED 1 OR<br>MORE NEW MEMBERS | GENDER DISTRIBUTION             |                                |  |
|------------------|-----|-----------------------------------------------|---------------------------------|--------------------------------|--|
|                  |     | INONE NEW MEMBERS                             | MALE<br>FEMALE                  | 1,013 (73.30%)<br>369 (26.70%) |  |
| DROPPED MEMBERS  |     |                                               | NON BINARY PREFER NOT TO ANSWER | 0 (0.00%)<br>0 (0.00%)         |  |
| DECEASED         | 14  |                                               | THE ENTITY TO ANOTHER           | 0 (0.0070)                     |  |
| CLUB CANCELLED   | 19  | CLICK HERE FOR CUMULATIVE                     | TOTAL FAMILY UNIT MEMBERS       | 189                            |  |
| OTHER            | 69  | MEMBERSHIP DATA                               |                                 |                                |  |
| TOTAL            | 102 |                                               | FAMILY MEMBERS PAYING HAL       | LF DUES 96                     |  |

## District 5 SKS

| Clubs RESULTS FOR 2022-2023 |   |   |   | Members RESULTS FOR 2022-2023 |    |    |    |
|-----------------------------|---|---|---|-------------------------------|----|----|----|
|                             |   |   |   |                               |    |    |    |
| JULY/AUG/SEPT               | 0 | 0 | 0 | JULY/AUG/SEPT                 | 0  | 13 | 18 |
| OCT/NOV/DEC                 | 0 | 0 | 1 | OCT/NOV/DEC                   | 25 | 26 | 61 |
| JAN/FEB/MAR                 | 0 | 0 | 0 | JAN/FEB/MAR                   | 25 | 13 | 24 |
| APR/MAY/JUNE                | 1 | 0 | 0 | APR/MAY/JUNE                  | 36 | 0  | 0  |