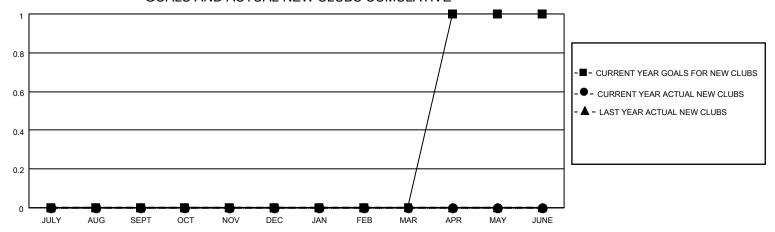

#### GOALS AND ACTUAL NEW CLUBS CUMULATIVE

## District 5 SKS

| Clubs RESULTS FOR 2022-2023 |   |   |   | Members RESULTS FOR 2022-2023 |    |    |    |
|-----------------------------|---|---|---|-------------------------------|----|----|----|
|                             |   |   |   |                               |    |    |    |
| JULY/AUG/SEPT               | 0 | 0 | 0 | JULY/AUG/SEPT                 | 0  | 13 | 18 |
| OCT/NOV/DEC                 | 0 | 0 | 1 | OCT/NOV/DEC                   | 25 | 26 | 61 |
| JAN/FEB/MAR                 | 0 | 0 | 0 | JAN/FEB/MAR                   | 25 | 13 | 24 |
| APR/MAY/JUNE                | 1 | 0 | 0 | APR/MAY/JUNE                  | 36 | 0  | 0  |